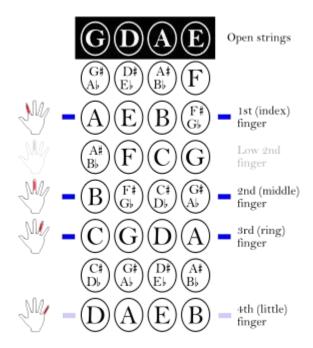

## Fiddle Chords



Simple Major Chords are made up of any two in combination of the 1. 3 & 5 notes of the major scale.

| Tone     | Tone | Semitone | Tone | Tone     | Tone | Semitone |
|----------|------|----------|------|----------|------|----------|
| <u>1</u> | 2    | <u>3</u> | 4    | <u>5</u> | 6    | 7 8      |
| С        | D    | E        | F    | G        | A    | В        |
| G        | Α    | В        | С    | D        | E    | F#       |
| D        | E    | F#       | G    | A        | В    | C#       |
| A        | В    | C#       | D    | E        | F#   | G#       |
| E        | F#   | G#       | A    | В        | C#   | D#       |
| В        | C#   | D#       | E    | F#       | G#   | A#       |
| F#       | G#   | A#       | В    | C#       | D#   | E#       |
| C#       | D#   | E#